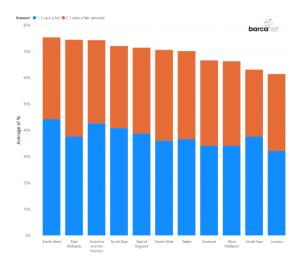

## LOCATION

## **LOCATION**

## **LOCATION**

Wages – Pay employees at least the real living wage