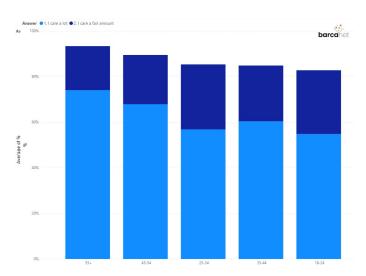

## CO2 - Demonstrate that they are reducing their Carbon Dioxide emissions

## **AGE**