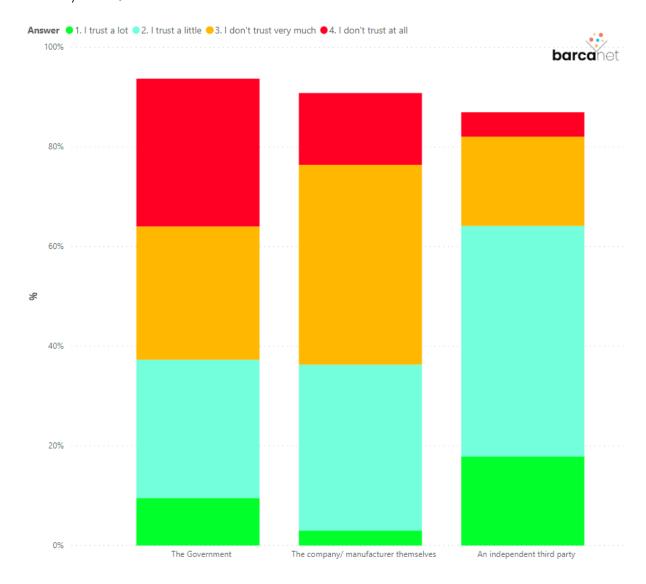

### Summary results;

Building on what priority consumers placed on these 6 measures, we also asked who they would trust to publish performance against these measures. Specifically, we asked;

"Thinking about the above statements, in general, to what extent do you trust or distrust each of the following to publish unbiased data on the performance of ANY company and/ or manufacturer on these statements?" (options being – I trust a lot; I trust a little; I don't trust very much; I don't trust at all; Don't know)

- a. The Government
- b. The company/manufacturer themselves
- c. An independent third party