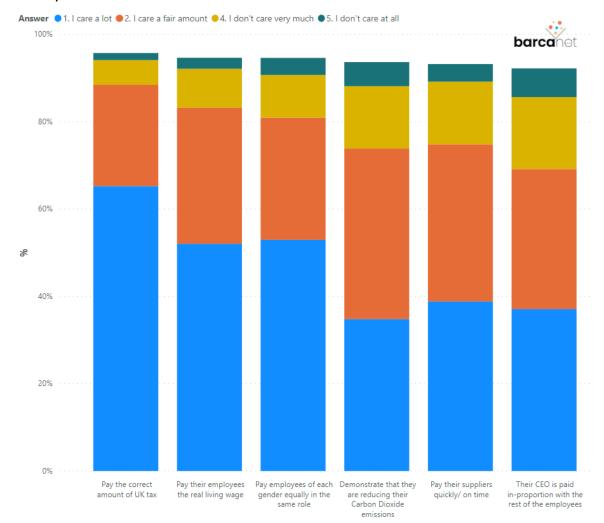

### We asked:

"In general, to what extent, if at all, do you personally care if ANY company and/ or manufacturer does each of the following?" (options being – I care a lot; I care a fair amount; I don't care very much; I don't care at all; Don't know)

- a. Pay the correct amount of UK tax
- b. Demonstrate that they are reducing their Carbon Dioxide emissions
- c. Pay employees of each gender equally in the same role
- d. Pay their suppliers quickly/ on time
- e. Pay their employees the real living wage (i.e. £9.30 an hour in the UK)
- f. Their CEO (Chief Executive Officer) is paid in-proportion with the rest of the employees