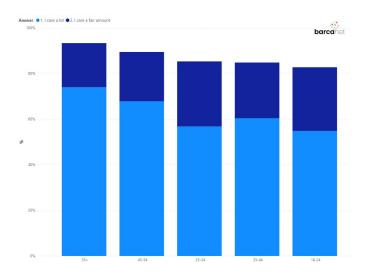

so asked who they would trust to publish performance against these measures. Specifically, we asked;

"Thinking about the above statements, in general, to what extent do you trust or distrust each of the following to publish unbiased data on the performance of ANY company and/ or manufacturer on these statements?" (options being – I trust a lot; I trust a little; I don't trust very much; I don't trust at all; Don't know)

- a. The Government
- b. The company/manufacturer themselves
- c. An independent third party

### Summary results;



On the back of this feedback, we decided to set-up a company with a mission is to give people a simple way to apply pressure and make businesses more accountable to society and the environment.





## TAX – Pay the correct amount of tax



## AGE GENDER





## LOCATION









## CO2 - Demonstrate that they are reducing their Carbon Dioxide emissions



## **AGE**

## ### 105% | \*\*\* | \*\*\* | \*\*\* | \*\*\* | \*\*\* | \*\*\* | \*\*\* | \*\*\* | \*\*\* | \*\*\* | \*\*\* | \*\*\* | \*\*\* | \*\*\* | \*\*\* | \*\*\* | \*\*\* | \*\*\* | \*\*\* | \*\*\* | \*\*\* | \*\*\* | \*\*\* | \*\*\* | \*\*\* | \*\*\* | \*\*\* | \*\*\* | \*\*\* | \*\*\* | \*\*\* | \*\*\* | \*\*\* | \*\*\* | \*\*\* | \*\*\* | \*\*\* | \*\*\* | \*\*\* | \*\*\* | \*\*\* | \*\*\* | \*\*\* | \*\*\* | \*\*\* | \*\*\* | \*\*\* | \*\*\* | \*\*\* | \*\*\* | \*\*\* | \*\*\* | \*\*\* | \*\*\* | \*\*\* | \*\*\* | \*\*\* | \*\*\* | \*\*\* | \*\*\* | \*\*\* | \*\*\* | \*\*\* | \*\*\* | \*\*\* | \*\*\* | \*\*\* | \*\*\* | \*\*\* | \*\*\* | \*\*\* | \*\*\* | \*\*\* | \*\*\* | \*\*\