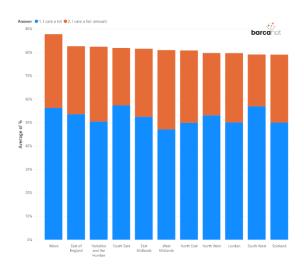

## **LOCATION**

Wages – Pay employees at least the real living wage

# Answer © 1.1 care a lot © 2.1 care a fair amount 90% 50% 50% 60% 10% Wales Value Valu

**LOCATION** 