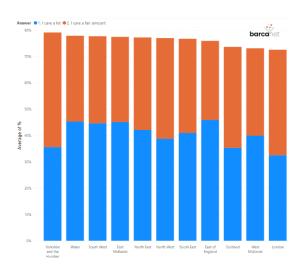

## **LOCATION**

## **LOCATION**

Wages – Pay employees at least the real living wage

# Answer © 1.1 care a lot © 2.1 care a fair amount 90% 50% 50% 60% 10% Wales Value Valu

**LOCATION** 