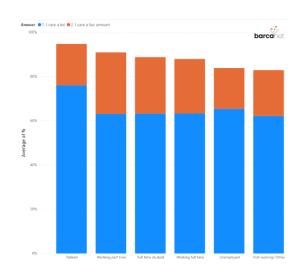

ould trust to publish performance against these measures. Specifically, we asked;

"Thinking about the above statements, in general, to what extent do you trust or distrust each of the following to publish unbiased data on the performance of ANY company and/ or manufacturer on these statements?" (options being – I trust a lot; I trust a little; I don't trust very much; I don't trust at all; Don't know)

- a. The Government
- b. The company/manufacturer themselves
- c. An independent third party

### Summary results;



On the back of this feedback, we decided to set-up a company with a mission is to give people a simple way to apply pressure and make businesses more accountable to society and the environment.





## TAX – Pay the correct amount of tax



## AGE GENDER





## LOCATION









## CO2 - Demonstrate that they are reducing their Carbon Dioxide emissions



## **AGE**

## ### 105% | \*\*\* | \*\*\* | \*\*\* | \*\*\* | \*\*\* | \*\*\* | \*\*\* | \*\*\* | \*\*\* | \*\*\* | \*\*\* | \*\*\* | \*\*\* | \*\*\* | \*\*\* | \*\*\* | \*\*\* | \*\*\* | \*\*\* | \*\*\* | \*\*\* | \*\*\* | \*\*\* | \*\*\* | \*\*\* | \*\*\* | \*\*\* | \*\*\* | \*\*\* | \*\*\* | \*\*\* | \*\*\* | \*\*\* | \*\*\* | \*\*\* | \*\*\* | \*\*\* | \*\*\* | \*\*\* | \*\*\* | \*\*\* | \*\*\* | \*\*\* | \*\*\* | \*\*\* | \*\*\* | \*\*\* | \*\*\* | \*\*\* | \*\*\* | \*\*\* | \*\*\* | \*\*\* | \*\*\* | \*\*\* | \*\*\* | \*\*\* | \*\*\* | \*\*\* | \*\*\* | \*\*\* | \*\*\* | \*\*\* | \*\*\* | \*\*\* | \*\*\* | \*\*\* | \*\*\* | \*\*\* | \*\*\* | \*\*\* | \*\*\* | \*\*\* | \*\*\* | \*\*\* | \*\*\* | \*\*\*