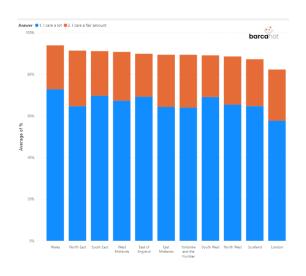

## **LOCATION**

Wages – Pay employees at least the real living wage

# Answer © 1.1 care a lot © 2.1 care a fair amount 90% 50% 50% 60% 10% Wales Value Valu

**LOCATION** 